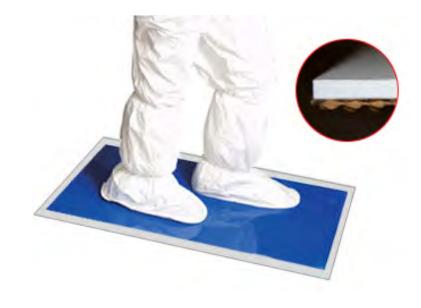

# PolyTack Mat Base Specifications

CCRC mat base is composed of "high impact polystyrene" Non-skid backing is made of lightweight PVC mesh Low profile 7mm height with 30 sheet mat Standard and custom sizes available

## **Product Numbers**

TMB2038 18" X 36" 1 ea/cs